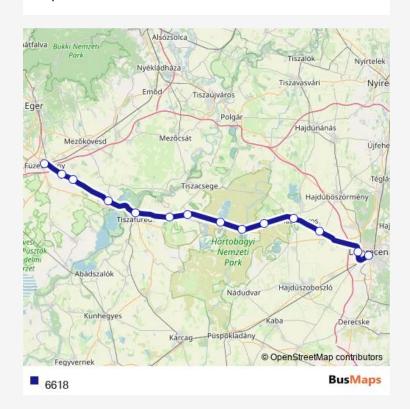

Rail 6618 Go to website

Direction
undefined — undefined
0 stops
Open route schedule

| Route schedule undefined — undefined |       |
|--------------------------------------|-------|
| Monday                               | 18:45 |
| Tuesday                              | 18:45 |
| Wednesday                            | 18:45 |
| Thursday                             | 18:45 |
| Friday                               | 18:45 |
| Saturday                             | 18:45 |
| Sunday                               | 18:45 |

Route info

Direction:

Stops: 0

Trip Duration: — min

6618 Rail time schedules and route maps are available in an offline PDF at busmaps.com. Use the busmaps.com website to see live bus times, train schedule or subway schedule, and step-by-step directions for all public transit in Tiszafuered