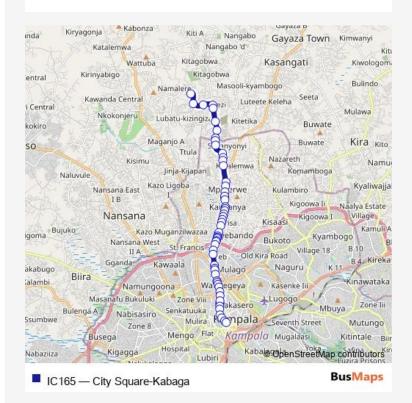

## Bus IC165 City Square-Kabaga

Go to website

**Direction** 

Kabaga Stage — Shell Capotal

57 stops

Open route schedule

Kabaga Stage

Maria Assumpta Primary School

Route info

Direction: Kabaga Stage

Stops: 57

Trip Duration: 1 hour 14 min

| City Oil Petro Station (Bombo Rd) |
|-----------------------------------|
| Petro Fuel Station (Bombo Rd)     |
| Norvik Hospital                   |
| Kobil (Bombo Rd) - Gathani House  |
| Watoto Church - Kpc (Kampala Rd)  |
| Fido Dido (Kampala Rd)            |
| Youma Buildin (Kampala Rd)        |
| Shell Capotal                     |