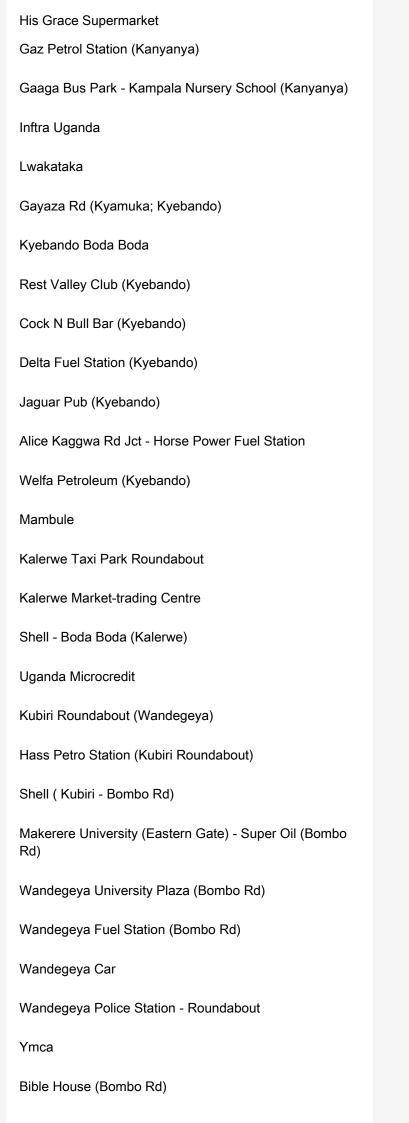

## Bus IC165 City Square-Kabaga

Go to website

**Direction** 

Kabaga Stage — Shell Capotal

57 stops

Open route schedule

Kabaga Stage

Maria Assumpta Primary School

Route info

Direction: Kabaga Stage

Stops: 57

Trip Duration: 1 hour 14 min

| City Oil Petro Station (Bombo Rd) |
|-----------------------------------|
| Petro Fuel Station (Bombo Rd)     |
| Norvik Hospital                   |
| Kobil (Bombo Rd) - Gathani House  |
| Watoto Church - Kpc (Kampala Rd)  |
| Fido Dido (Kampala Rd)            |
| Youma Buildin (Kampala Rd)        |
| Shell Capotal                     |