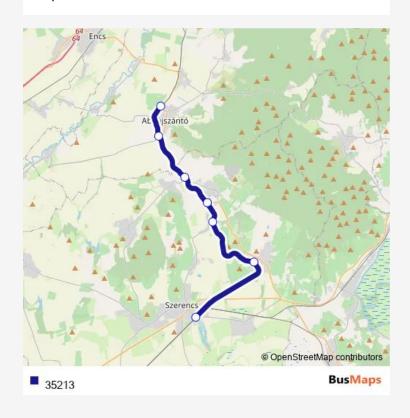

Route info

Direction:

Stops: 0

Trip Duration: — min

35213 Rail time schedules and route maps are available in an offline PDF at busmaps.com. Use the busmaps.com website to see live bus times, train schedule or subway schedule, and step-by-step directions for all public transit in Szerencs