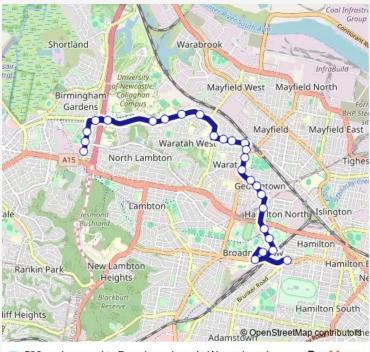

## Direction

Stockland Jesmond, Blue Gum Rd — Belford St At Torpey Pl

26 stops

Open route schedule

Stockland Jesmond, Blue Gum Rd

Heaton Park, Blue Gum Rd

Blue Gum Rd Before Goodwin St

University Dr After Blue Gum Rd

The University Of Newcastle, University Dr

University Of Newcastle Eastern Entrance, University Dr

University Dr Opp Kimian Av

University Dr Opp International Christian Church

Lorna St Opp Angus Av

Edith St Opp Calvary Mater Newcastle

Platt St Opp Corpus Christi Primary School

Platt St At Grove St

Platt St At Prince St

Turton Rd Before Station St

Callaghan College Waratah Technology Campus, Turton Rd

Turton Rd Before Georgetown Rd

Georgetown Rd At Moate St

Georgetown Rd At Hunter St

Georgetown Rd Opp Christo Rd

Broadmeadow Rd At Boreas Rd

| Route schedule<br>Stockland Jesmond, Blue Gum Rd — Belford St At Torpey<br>Pl |       |
|-------------------------------------------------------------------------------|-------|
| Monday                                                                        | 14:49 |
| Tuesday                                                                       | 14:49 |
| Wednesday                                                                     | 14:49 |
| Thursday                                                                      | 14:49 |
| Friday                                                                        | 14:49 |
| Saturday                                                                      | _     |
| Sunday                                                                        | _     |

Broadmeadow Station, Brown Rd

Broadmeadow Basketball Stadium, Young Rd

Lambton Rd At Curley Rd

Belford St At Torpey PI

526 School Bus time schedules and route maps are available in an offline PDF at busmaps.com. Use the busmaps.com website to see live bus times, train schedule or subway schedule, and step-by-step directions for all public transit in Newcastle