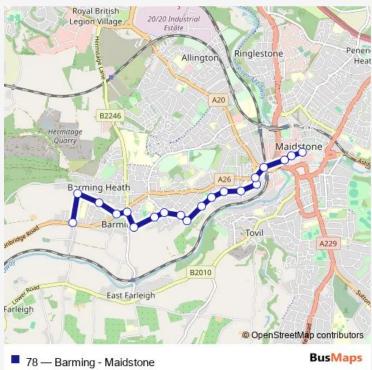

## Go to website

| <b>Direction</b><br>The Bull — King Street | Route schedule<br>The Bull — King |
|--------------------------------------------|-----------------------------------|
| 20 stops                                   | Monday                            |
| Open route schedule                        | Tuesday                           |
| The Bull                                   | Wednesday                         |
| The Redstart                               |                                   |
| Beverley Road Shops                        | Thursday                          |
| Beverley Road                              | Friday                            |
| Fountain Lane                              | Saturday                          |
| Terminus Road                              | Sunday                            |
| Ridgway                                    | Route info                        |
| Gatland Lane                               | Direction: The Bu                 |
| Milton Street                              | Stops: 20<br>Trip Duration: 0 h   |
| Unicumes Lane                              | -                                 |
| Whitmore Street                            | Royal British<br>Legion Villag    |
| Upper Fant Road                            | SR                                |
| St Michael's Road                          | Hermitage                         |
| St Michael's Junior School                 | Quarry                            |