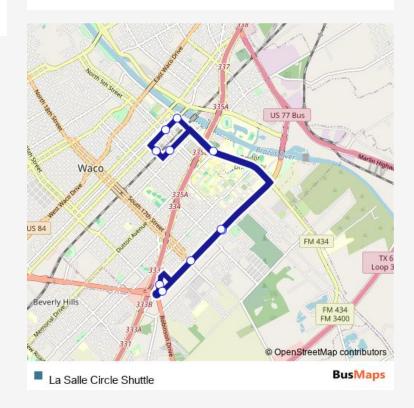

## **Direction**

Magnolia Table — The Junky Monkey

10 stops

Open route schedule

Magnolia Table

Veteran's 1 Stop/Shops

Shops / Dining

Museums

Magnolia Market

Waco Transit Terminal (Arrive)

4th & Franklin

Univ. Parks & Franklin

**CEN-TEX Hispanic Chamber** 

The Junky Monkey

| Route schedule<br>Magnolia Table — The Junky Monkey |       |
|-----------------------------------------------------|-------|
| Monday                                              | 00:00 |
| Tuesday                                             | 00:00 |
| Wednesday                                           | 00:00 |
| Thursday                                            | 00:00 |
| Friday                                              | 00:00 |
| Saturday                                            | 00:00 |
| Sunday                                              | 00:00 |