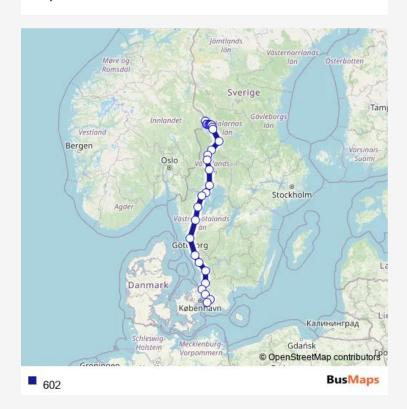

## Express Bus Service 602

Go to website

Direction
undefined — undefined
0 stops
Open route schedule

| Sunday                               | _     |
|--------------------------------------|-------|
| Saturday                             | 11:10 |
| Friday                               | _     |
| Thursday                             | _     |
| Wednesday                            | _     |
| Tuesday                              | _     |
| Monday                               | _     |
| Route schedule undefined — undefined |       |

Route info

Direction:

Stops: 0

Trip Duration: — min

602 Express Bus Service time schedules and route maps are available in an offline PDF at busmaps.com. Use the busmaps.com website to see live bus times, train schedule or subway schedule, and step-by-step directions for all public transit in Saelen