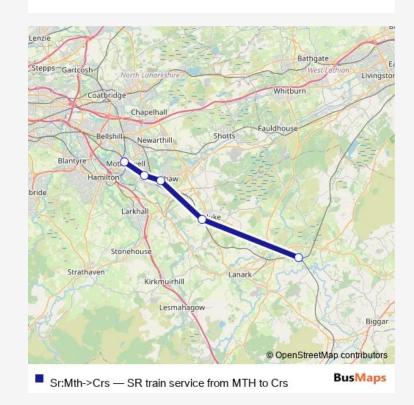

## Rail Sr:Mth->Crs SR train service from MTH to Crs

Go to website

| <b>Direction</b><br>Motherwell — Carstairs |
|--------------------------------------------|
| 5 stops                                    |
| Open route schedule                        |
| Motherwell                                 |
| Shieldmuir                                 |
| Wishaw                                     |
| Carluke                                    |
| Carstairs                                  |

Route info

Direction: Motherwell

Stops: 5

Trip Duration: 0 hour 26 min

Sr:Mth->Crs Rail time schedules and route maps are available in an offline PDF at busmaps.com. Use the busmaps.com website to see live bus times, train schedule or subway schedule, and step-by-step directions for all public transit in Motherwell