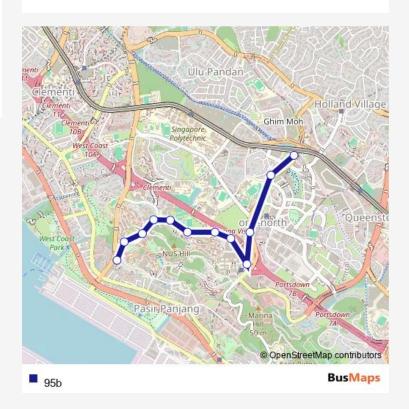

## Direction

Kent Ridge Ter — Buona Vista Stn Exit C

12 stops

Open route schedule

Kent Ridge Ter

NUS Fac Of Design & Env

Information Technology

Opp Yusof Ishak Hse

University Health Ctr

**Opp University Hall** 

Blk S17

Opp Nuh

Opp Kent Ridge Stn Exit A

Opp Ayer Rajah Ind Est

Aft Anglo-Chinese Jc

Buona Vista Stn Exit C