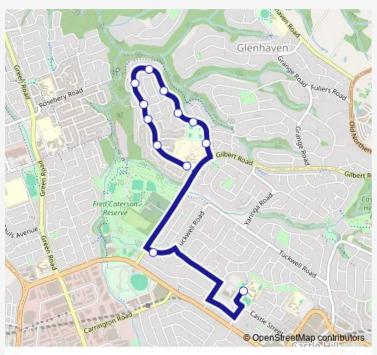

### Direction

Castle Hill High School, Castle St — Samuel Gilbert Public School, Ridgecrop Dr

12 stops

### Open route schedule

Castle Hill High School, Castle St

Tuckwell Rd Before Gilbert Rd

Ridgecrop Dr Opp Gawain Cct

Ridgecrop Dr Opp Citadel Cr

Ridgecrop Dr At Tristan Ct

Ridgecrop Dr After Bishopsgate Av

97 Ridgecrop Dr

Ridgecrop Dr Opp Chainmail Cr

Ridgecrop Dr Opp Drawbridge PI

Ridgecrop Dr Opp Lancelot Ct

Ridgecrop Dr Opp Knightsbridge PI

Samuel Gilbert Public School, Ridgecrop Dr

| Route schedule<br>Castle Hill High School, Castle St — Samuel Gilbert Public<br>School, Ridgecrop Dr |       |
|------------------------------------------------------------------------------------------------------|-------|
| Monday                                                                                               | 15:17 |
| Tuesday                                                                                              | 15:17 |
| Wednesday                                                                                            | 15:17 |
| Thursday                                                                                             | 15:17 |
| Friday                                                                                               | 15:17 |
| Saturday                                                                                             | _     |
| Sunday                                                                                               | _     |
|                                                                                                      |       |