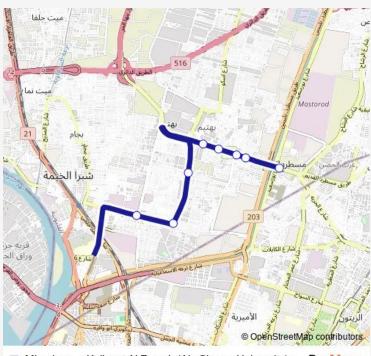

## Bus Microbus Kolleyet Al Zeraah (Ain Shams University) -**Mostorod Station**

## Go to website

| <b>Direction</b><br>Mostorod — Crystal Asfour ( Masaken Al Wehda ) | Ro<br>M |
|--------------------------------------------------------------------|---------|
| 8 stops                                                            | М       |
| Open route schedule                                                |         |
|                                                                    | Τι      |
| Mostorod                                                           | W       |
| Mostorad Pedestrian Bridge                                         |         |
| Al Shaboory Canal                                                  | Tł      |
| -                                                                  | Fr      |
| Al Shaarawy St. (Shubra Al Kheima)                                 |         |
| Shubra Al Kheima East District Authority                           | Sa      |
| Al Sawalha Complex (Al Sekka Al Hadeed St.)                        | Su      |
| Al Shorouq Hospital (15th of May St.)                              |         |
|                                                                    | Ro      |
| Crystal Asfour (Masaken Al Wehda)                                  | Di      |
|                                                                    | St      |

Direction: Mostorod

Stops: 8

Trip Duration: 0 hour 13 min

Microbus — Kolleyet Al Zeraah (Ain Shams University) -Mostorod Station **BusMaps**  Microbus Bus time schedules and route maps are available in an offline PDF at busmaps.com. Use the busmaps.com website to see live bus times, train schedule or subway schedule, and step-by-step directions for all public transit in Shubra al Khaymah