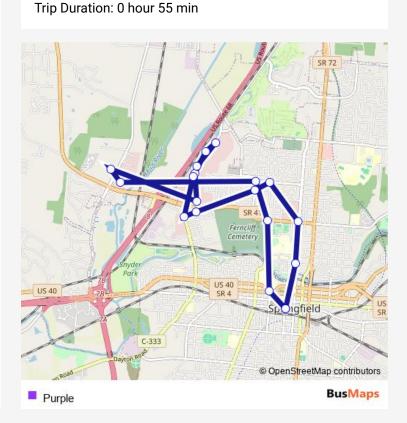

## Go to website

Direction Bus Center — Bus Center

19 stops

Open route schedule

**Bus Center** 

Springfield Regional Hospital

Plum & Mccreight

Harding & St. Paris

Springfield Plaza

Upper Valley Mall

Meijer

**Dick's Sporting Goods** 

Golden Corral

Walmart

Goodwill

Best Buy

Kroger/Park Shopping Center

Hillcrest & First

St. Paris & Third

Harding & Plum

Fountain & Mccreight

Fountain & College

**Bus Center** 

| Route schedule<br>Bus Center — Bus Center |             |
|-------------------------------------------|-------------|
| Monday                                    | 07:40-17:40 |
| Tuesday                                   | 07:40-17:40 |
| Wednesday                                 | 07:40-17:40 |
| Thursday                                  | 07:40-17:40 |
| Friday                                    | 07:40-17:40 |
| Saturday                                  | _           |
| Sunday                                    | _           |
|                                           |             |

Route info Direction: Bus Center Stops: 19

Purple Bus time schedules and route maps are available in an offline PDF at busmaps.com. Use the busmaps.com website to see live bus times, train schedule or subway schedule, and step-by-step directions for all public transit in Springfield