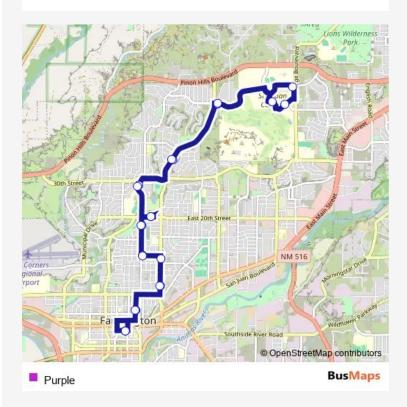

## Direction State Office 101 W. Animas — State Office 101 W. Animas 22 stops

Open route schedule

State Office 101 W. Animas

Bonnie Dallas Senior Center

N Butler Ave. & Orchard Homes Dr

N Butler Ave & E Ute St (Mesa Shopping Center)

E Ute St & N Dustin Ave

N Dustin & 18th St. (Brookside Park)

Smith's

28th St & N Dustin Ave

Ladera Village

Social Security Office

San Juan College Quality Center

San Juan College Library

San Juan College Health Science Center

Social Security Office

**Reliance Medical Group** 

28th St & N Dustin Ave

Smith's

Brookside Park/ Skate Park

E Ute St & N Dustin Ave

N Butler Ave & Hopi St