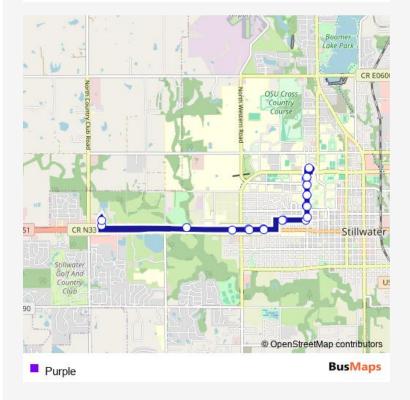

## **Direction**

Mmtt Shelter — (9) University Mailing

21 stops

Open route schedule

**Mmtt Shelter** 

(72) Animal Sciences

(24) Ag Hall

(202) Hes

(26) Murray Hall

(200) Tower Park Apts

(145) Westwood Elem

(146) 6th/Ridge

(147) OSU Botanical Gardens

(148) 6th/Squires Landing

(149) Frontier Eng/Squires Landing

(150) West Braums

(151) Dry Clean City

(152) Warren Clinic

(201) Phi Mu

(155) Sigma Phi Epsilon

(109) Farm House

(6) Theta Pond West

(7) Math Science Shelter

(8) Hbrc Shelter

(9) University Mailing

| Route schedule<br>Mmtt Shelter — (9) University Mailing |       |
|---------------------------------------------------------|-------|
| Monday                                                  | 00:00 |
| Tuesday                                                 | 00:00 |
| Wednesday                                               | 00:00 |
| Thursday                                                | 00:00 |
| Friday                                                  | 00:00 |
| Saturday                                                | 00:00 |
| Sunday                                                  | 00:00 |

Route info

Direction: Mmtt Shelter

Stops: 21

Trip Duration: 0 hour 28 min

Purple Bus time schedules and route maps are available in an offline PDF at busmaps.com. Use the busmaps.com website to see live bus times, train schedule or subway schedule, and step-by-step directions for all public transit in Stillwater