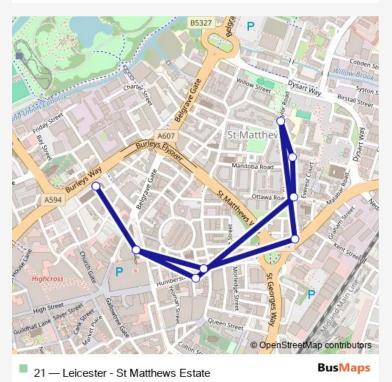

## Bus 21 Leicester - St Matthews Estate

## Go to website

| <b>Direction</b><br>St Margaret's Bus Station — St Margaret's Bus Station | Route schedu<br>St Margaret's |
|---------------------------------------------------------------------------|-------------------------------|
| 10 stops                                                                  | Monday                        |
| Open route schedule                                                       |                               |
| St Margaret's Bus Station                                                 | Tuesday<br>Wednesday          |
| Haymarket Bus Station                                                     | weunesuay                     |
| Humberstone Gate                                                          | Thursday                      |
| Brunswick Street                                                          | Friday                        |
| Kashmir Road                                                              | Saturday                      |
| Manitoba Road                                                             | Sunday                        |
| Madras Road                                                               | Route info                    |
| Humberstone Gate                                                          | Direction: St I               |
| Haymarket Bus Station                                                     | Stops: 10<br>Trip Duration:   |
| St Margaret's Bus Station                                                 |                               |