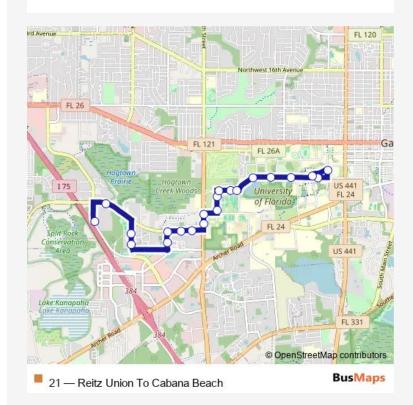

## Bus 21 Reitz Union To Cabana Beach

Go to website

## **Direction**

Cabana Beach Apartments (SW 52nd St) — Reitz Union

21 stops

Open route schedule

Cabana Beach Apartments (SW 52nd St)

Cabana Beach Apartments (SW 20th Ave)

Marchwood

Southfork Oaks

Route info

Direction: Cabana Beach Apartments (SW 52nd St)

Stops: 21

Trip Duration: 0 hour 28 min

| Reitz Union                                    |
|------------------------------------------------|
| Hume Hall                                      |
| Sigma Alpha Epsilon                            |
| Corry Village                                  |
| UF Bat Houses                                  |
| Lakeside Apartments                            |
| UF Counseling and Wellness Center              |
| Family Housing                                 |
| Southwest Recreation Center                    |
| University Village South Apartments            |
| Hilton University of Florida Conference Center |
| Campus Usa                                     |
| Pinnacle Point Apartments                      |
| Kensington Apartments Eastside                 |
| The Ridge @ SW 38th TER southbound             |
| Hailey Gardens                                 |
| Colonial Oaks                                  |
| Canopy Apartments                              |
| Cabana Beach Apartments (Entrance)             |
| 0.1                                            |