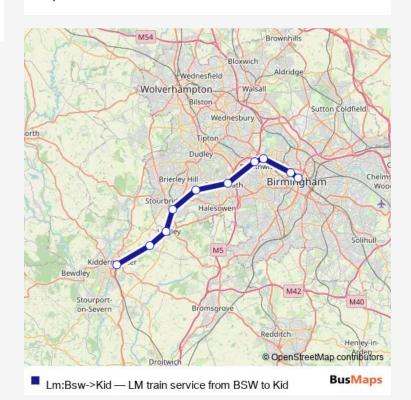

## Rail Lm:Bsw->Kid LM train service from BSW to Kid

Go to website

## **Direction**

Birmingham Snow Hill — Kidderminster

10 stops

Open route schedule

Birmingham Snow Hill

Jewellery Quarter

The Hawthorns

Smethwick Galton Bridge

Rowley Regis

Cradley Heath

Stourbridge Junction

Hagley

Blakedown

Kidderminster

| Route schedule<br>Birmingham Snow Hill — Kidderminster |       |
|--------------------------------------------------------|-------|
| Monday                                                 | 14:45 |
| Tuesday                                                | 14:45 |
| Wednesday                                              | 14:45 |
| Thursday                                               | 14:45 |
| Friday                                                 | 14:45 |
| Saturday                                               | _     |
| Sunday                                                 | _     |