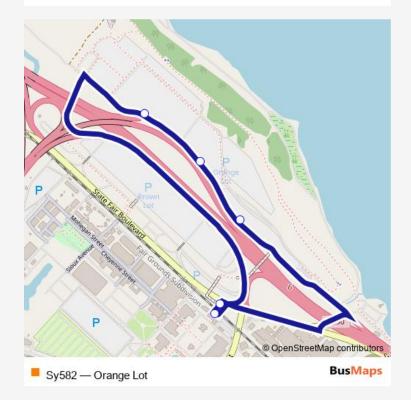

## Bus Sy582 Orange Lot

Go to website

**Direction** 

NYS Fair - Main Gate — NY State Fair Main Gate Drop Off

5 stops

Open route schedule

NYS Fair - Main Gate

Orange Lot 1