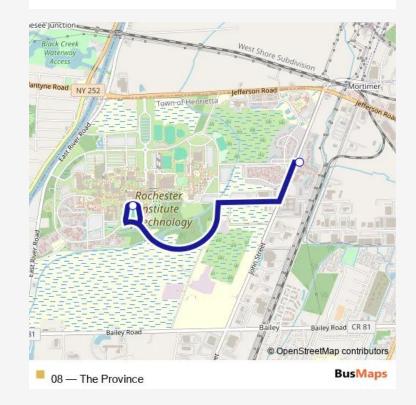

## Bus 08 The Province

Go to website

Direction

The Province — The Province

3 stops

Open route schedule

The Province

Gleason Circle

Route info

Direction: The Province

Stops: 3

Trip Duration: 0 hour 11 min

08 Bus time schedules and route maps are available in an offline PDF at busmaps.com. Use the busmaps.com website to see live bus times, train schedule or subway schedule, and step-by-step directions for all public transit in Rochester