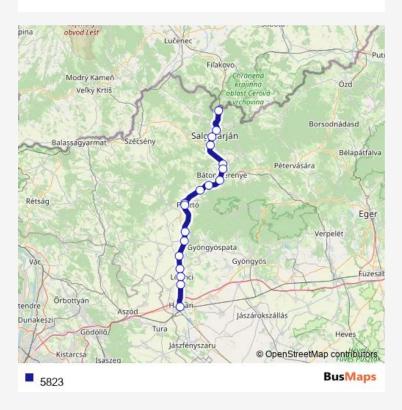

## Rail 5823

Route info

Direction:

Stops: 0

Trip Duration: - min

5823 Rail time schedules and route maps are available in an offline PDF at busmaps.com. Use the busmaps.com website to see live bus times, train schedule or subway schedule, and step-by-step directions for all public transit in Hatvan