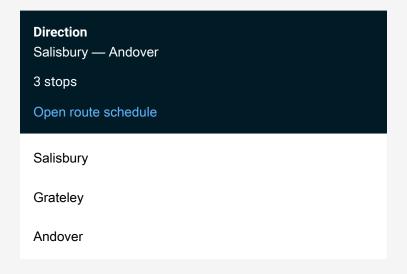

Route info

Direction: Salisbury

Stops: 3

Trip Duration: 0 hour 50 min

Sw:Sal->Adv Rail Replacement Bus Service time schedules and route maps are available in an offline PDF at busmaps.com. Use the busmaps.com website to see live bus times, train schedule or subway schedule, and step-by-step directions for all public transit in Andover