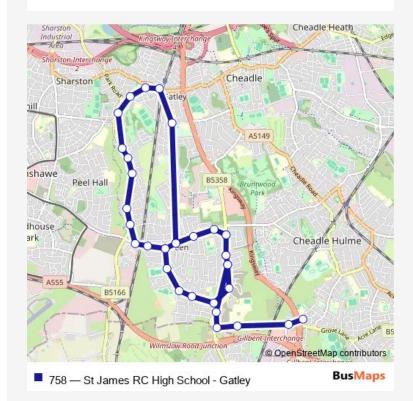

## Open route schedule

The Kingsway School

**Gatley Station** 

Oakwood Avenue

Stonepail Road

West Drive

Firs Road

Styal Grove

Pymgate Lodge

Elmsleigh Road

**Brown Lane** 

Heald Green Hotel

Heald Green Shops

Queensway

Ash Grove

St Ann's Road

The Griffin

Mona Avenue

Mabledon Close

Central Drive

Griffin Lane

Southgate Centre

| Route schedule<br>The Kingsway School — St James' School |       |
|----------------------------------------------------------|-------|
| Monday                                                   | 07:56 |
| Tuesday                                                  | 07:56 |
| Wednesday                                                | 07:56 |
| Thursday                                                 | 07:56 |
| Friday                                                   | 07:56 |
| Saturday                                                 | _     |
| Sunday                                                   | _     |

Route info

Direction: The Kingsway School

Stops: 25

Trip Duration: 0 hour 26 min

| Belfry House Hotel |
|--------------------|
| Seashell Trust     |
| Bowery Avenue      |
| St James' School   |

758 Bus time schedules and route maps are available in an offline PDF at busmaps.com. Use the busmaps.com website to see live bus times, train schedule or subway schedule, and step-by-step directions for all public transit in Stockport