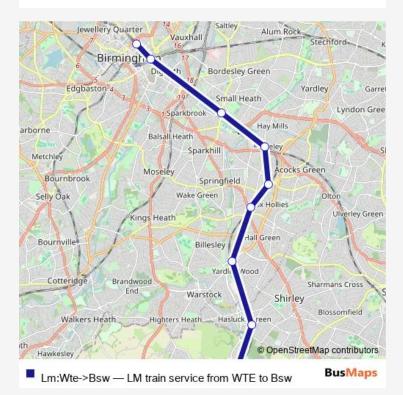

## Rail Lm:Wte->Bsw LM train service from WTE to Bsw

## Go to website

19:44-19:45

19:44-19:45

19:44-19:45

19:44-19:45

19:44-19:45

18:36

| <b>Direction</b><br>Whitlocks End — Birmingham Snow Hill | Route schedule<br>Whitlocks End — Birmingham Snow Hill |
|----------------------------------------------------------|--------------------------------------------------------|
| 9 stops                                                  | Monday                                                 |
| Open route schedule                                      |                                                        |
| Whitlocks End                                            | Tuesday                                                |
|                                                          | Wednesday                                              |
| Shirley                                                  |                                                        |
| Yardley Wood                                             | Thursday                                               |
| Hall Green                                               | Friday                                                 |
|                                                          | Saturday                                               |
| Spring Road                                              |                                                        |
| Tyseley                                                  | Sunday                                                 |
| Small Heath                                              |                                                        |
|                                                          | Route info                                             |
| Birmingham Moor Street                                   | Direction: Whitlocks End                               |
| Birmingham Snow Hill                                     | Stops: 9                                               |
|                                                          | Trip Duration: 0 hour 26 min                           |