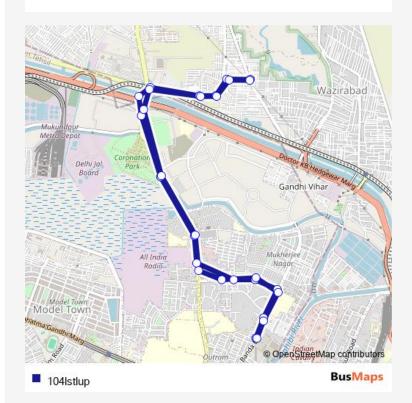

## **Direction**

BBM Cluster Depot — BBM Cluster Depot

29 stops

Open route schedule

**BBM Cluster Depot** 

Indra Vihar

Mukharji Nagar Xing

Mukharji Nagar Tank

Bhai Parmanand Colony

Radio Colony

Nirankari Colony

CV Raman Iti

Nirankari Sarovar Burari Xing

**Burari Crossing** 

STA Burari

Hardev Nagar (Burari)

Bhagwan Park (Burari)

Police Station Jharoda / Kayakalp Hospital

Jharoda Village (Burari)

Jharoda Village (Burari)

Police Station Jharoda / Kayakalp Hospital

Bhagwan Park (Burari)

Hardev Nagar (Burari)

STA Burari

Nirankari Sarover

| Route schedule<br>BBM Cluster Depot — BBM Cluster Depot |             |
|---------------------------------------------------------|-------------|
| Monday                                                  | 05:31-20:38 |
| Tuesday                                                 | 05:31-20:38 |
| Wednesday                                               | 05:31-20:38 |
| Thursday                                                | 05:31-20:38 |
| Friday                                                  | 05:31-20:38 |
| Saturday                                                | 05:31-20:38 |
| Sunday                                                  | 05:31-20:38 |

Route info

Direction: BBM Cluster Depot

Stops: 29

Trip Duration: 0 hour 40 min

| CV Raman Iti                  |
|-------------------------------|
| Nirankari Colony Radio Colony |
| Bhai Parmanand Colony         |
| Mukharji Nagar Tank           |
| Mukharji Nagar Xing           |
| Indra Vihar                   |
| BBM Cluster Depot             |