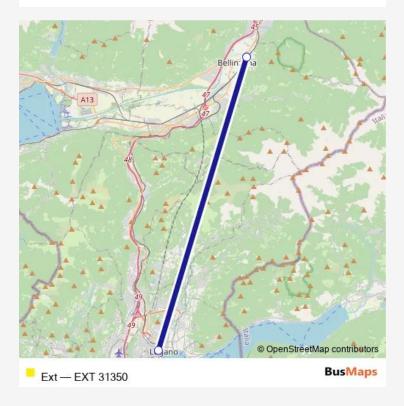

## Direction

Lugano — Bellinzona

2 stops

Open route schedule

Lugano

Bellinzona

| Route schedule<br>Lugano — Bellinzona |       |
|---------------------------------------|-------|
| Monday                                | -     |
| Tuesday                               | -     |
| Wednesday                             | _     |
| Thursday                              | _     |
| Friday                                | _     |
| Saturday                              | 22:30 |
| Sunday                                | _     |
|                                       |       |

Route info

Direction: Lugano

Stops: 2

Trip Duration: 0 hour 25 min

Ext Rail time schedules and route maps are available in an offline PDF at busmaps.com. Use the busmaps.com website to see live bus times, train schedule or subway schedule, and step-by-step directions for all public transit in Bellinzona