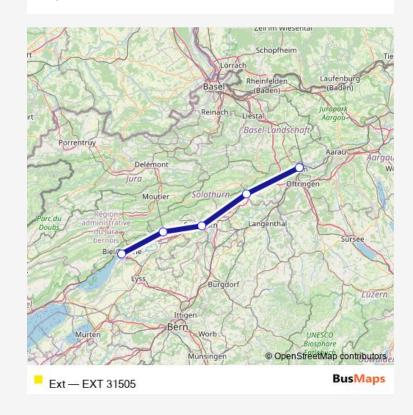

## Rail Ext EXT 31505

Go to website

Direction
Olten — Biel/Bienne
5 stops
Open route schedule
Olten
Oensingen
Solothurn
Grenchen Süd
Biel/Bienne

| Route schedule<br>Olten — Biel/Bienne |       |
|---------------------------------------|-------|
| Monday Tuesday                        | _     |
|                                       | _     |
| Wednesday                             | _     |
| Thursday                              | _     |
| Friday                                | _     |
| Saturday                              | 02:32 |
| Sunday                                | _     |

Route info

Direction: Olten

Stops: 5

Trip Duration: 0 hour 43 min

Ext Rail time schedules and route maps are available in an offline PDF at busmaps.com. Use the busmaps.com website to see live bus times, train schedule or subway schedule, and step-by-step directions for all public transit in Solothurn