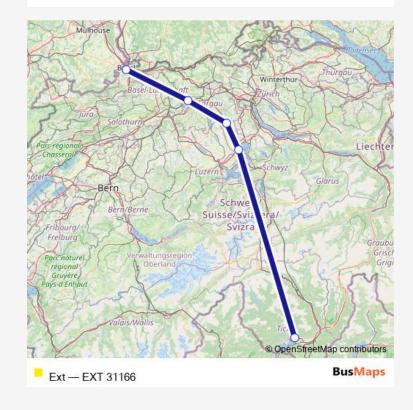

## Rail Ext EXT 31166

Go to website

Direction
Tenero — Basel Sbb
5 stops
Open route schedule

Tenero
Rotkreuz
Muri Ag
Aarau
Basel Sbb

| Route schedule<br>Tenero — Basel Sbb |       |
|--------------------------------------|-------|
| Monday                               | _     |
| Tuesday                              | _     |
| Wednesday                            | _     |
| Thursday                             | _     |
| Friday                               | _     |
| Saturday                             | _     |
| Sunday                               | 17:12 |

Route info

Direction: Tenero

Stops: 5

Trip Duration: 2 hour 52 min

Ext Rail time schedules and route maps are available in an offline PDF at busmaps.com. Use the busmaps.com website to see live bus times, train schedule or subway schedule, and step-by-step directions for all public transit in Muri