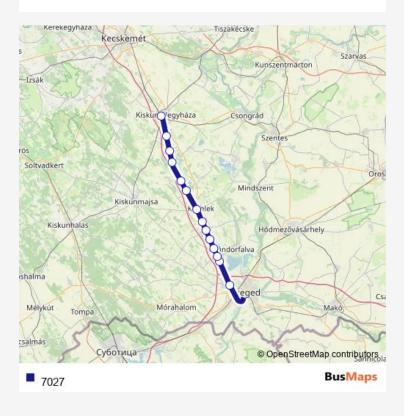

Route info

Direction:

Stops: 0

Trip Duration: - min

7027 Rail time schedules and route maps are available in an offline PDF at busmaps.com. Use the busmaps.com website to see live bus times, train schedule or subway schedule, and step-by-step directions for all public transit in Kistelek