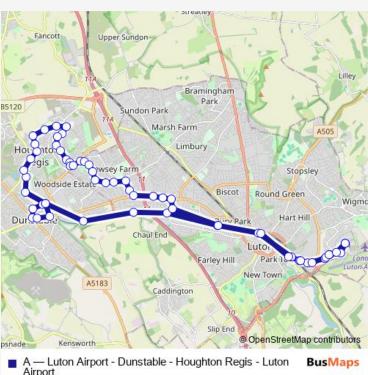

## Bus A Luton Airport - Dunstable - Houghton Regis - Luton Airport

## Go to website

| <b>Direction</b><br>Airport Bus Station — Airport Bus Station | Route schedule<br>Airport Bus Statio |
|---------------------------------------------------------------|--------------------------------------|
| 60 stops                                                      | Monday                               |
| Open route schedule                                           |                                      |
| Airport Bus Station                                           | Tuesday                              |
| Holiday Inn Express                                           | Wednesday                            |
| Holiday Inn                                                   | Thursday                             |
| Courtyard Marriott                                            | Friday                               |
| General Motors                                                | Saturday                             |
| Hampton by Hilton                                             | Sunday                               |
| The Busway                                                    | Route info                           |
| Luton Station Interchange                                     | Direction: Airport                   |
| Clifton Road                                                  | Stops: 60<br>Trip Duration: 1 h      |
| Chaul End Lane                                                |                                      |
| Stanton Road                                                  | Fancott Upp                          |
| Jeans Way                                                     |                                      |
| White Lion Retail Park                                        | B5120 194                            |
| Central Bedfordshire College                                  | Hot Onto Orwse                       |
| Asda                                                          | Woodside Estate                      |
| The Quadrant                                                  | Durte                                |
| Church Street                                                 | A5183                                |
| Priory View                                                   | A Start                              |
| White Lion Retail Park                                        | pshade Kensworth A — Luton Airport - |
| Portland Ride                                                 | Airport                              |