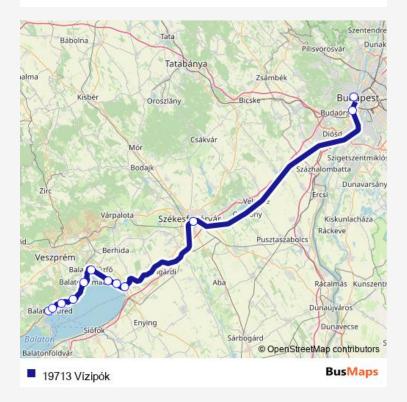

## Rail 19713 Vízipók

## Go to website

Direction

undefined — undefined

0 stops

Open route schedule

| Route schedule<br>undefined — undefined |       |
|-----------------------------------------|-------|
| Monday                                  | 14:23 |
| Tuesday                                 | 14:23 |
| Wednesday                               | 14:23 |
| Thursday                                | 14:23 |
| Friday                                  | 14:23 |
| Saturday                                | 14:23 |
| Sunday                                  | 14:23 |