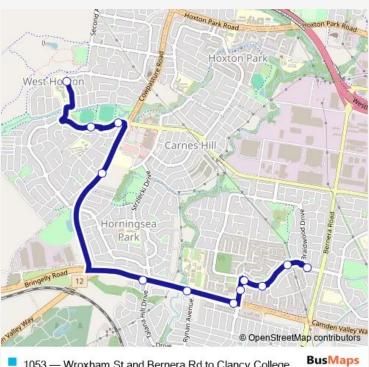

## School Bus 1053 Wroxham St and Bernera Rd to Clancy College

Go to website

Route info

Direction:

Stops: 0

Trip Duration: - min

1053 — Wroxham St and Bernera Rd to Clancy College

1053 School Bus time schedules and route maps are available in an offline PDF at busmaps.com. Use the busmaps.com website to see live bus times, train schedule or subway schedule, and step-by-step directions for all public transit in Liverpool