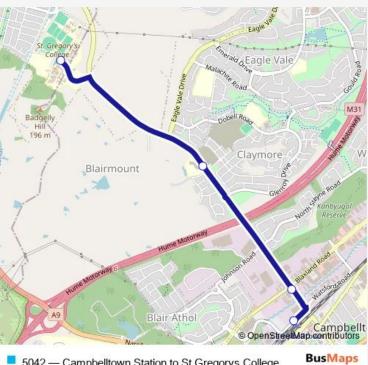

## School Bus 5042 Campbelltown Station to St Gregorys College

Go to website

Route info Direction: Stops: 0 Trip Duration: - min

5042 — Campbelltown Station to St Gregorys College

5042 School Bus time schedules and route maps are available in an offline PDF at busmaps.com. Use the busmaps.com website to see live bus times, train schedule or subway schedule, and step-by-step directions for all public transit in Campbelltown