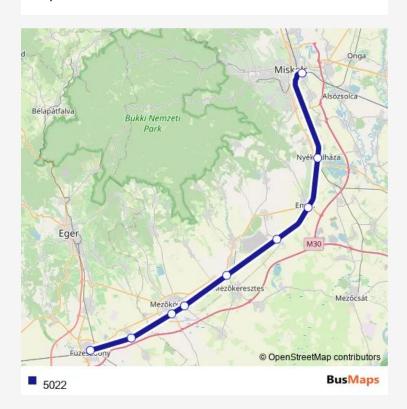

Rail 5022 Go to website

Direction
undefined — undefined
0 stops
Open route schedule

| Route schedule undefined — undefined |       |
|--------------------------------------|-------|
| Monday                               | 06:30 |
| Tuesday                              | 06:30 |
| Wednesday                            | 06:30 |
| Thursday                             | 06:30 |
| Friday                               | 06:30 |
| Saturday                             | 06:30 |
| Sunday                               | 06:30 |

Route info

Direction:

Stops: 0

Trip Duration: — min

5022 Rail time schedules and route maps are available in an offline PDF at busmaps.com. Use the busmaps.com website to see live bus times, train schedule or subway schedule, and step-by-step directions for all public transit in Mezokovesd