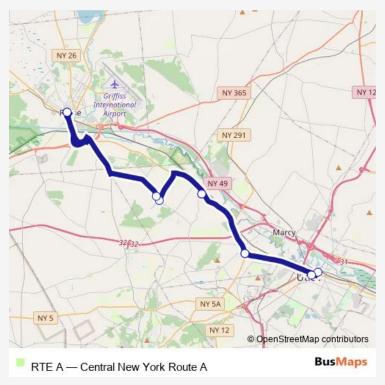

## Go to website

| <b>Direction</b><br>Rome Centro — Rome Centro | Route schedule<br>Rome Centro — Ror |
|-----------------------------------------------|-------------------------------------|
| 10 stops                                      | Monday                              |
| Open route schedule                           |                                     |
|                                               | Tuesday                             |
| Rome Centro                                   | Wednesday                           |
| OC/ Airport                                   |                                     |
| Oriskany (Utica St)                           | Thursday                            |
| Whitestown Plaza                              | Friday                              |
| Utica Train Station                           | Saturday                            |
| Centro HUB (Beecker Street)                   | Sunday                              |
| Whitestown Plaza                              | <b>D</b> 1 1 (                      |
| Oriskany (Utica St)                           | Route info<br>Direction: Rome Cer   |
| Hill Crest/Ocj                                | Stops: 10                           |
| Rome Centro                                   | Trip Duration: 1 hour               |