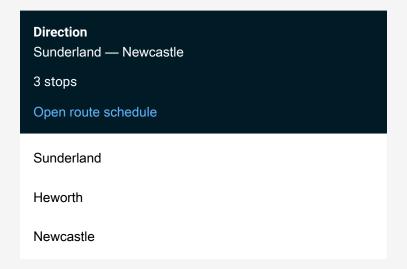

## Rail Replacement Bus Service Nt:Sun->Ncl NT replacement bus service from SUN to Ncl

Go to website

| Route schedule<br>Sunderland — Newcastle |             |
|------------------------------------------|-------------|
| Monday                                   | _           |
| Tuesday                                  | _           |
| Wednesday                                | _           |
| Thursday                                 | _           |
| Friday                                   | _           |
| Saturday                                 | _           |
| Sunday                                   | 11:35-22:35 |

Route info

Direction: Sunderland

Stops: 3

Trip Duration: 0 hour 55 min

Nt:Sun->Ncl Rail Replacement Bus Service time schedules and route maps are available in an offline PDF at busmaps.com. Use the busmaps.com website to see live bus times, train schedule or subway schedule, and step-by-step directions for all public transit in Sunderland