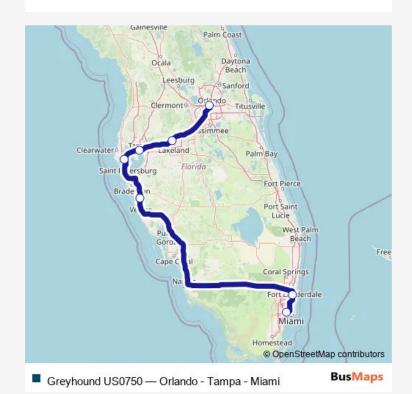

## Bus Greyhound US0750 Orlando - Tampa - Miami

Go to website

## Open route schedule

Miami Intermodal Center

Hollywood Sheridan Trirail Station

Sarasota Cattlemen Transfer Center

St Petersburg (Psta Transit Center)

Tampa Bus Station

Lakeland Gow B Fields Park & Ride

Orlando Bus Station

Route info

Direction: Miami Intermodal Center

Stops: 7

Trip Duration: 8 hour 25 min

| Open route schedule                 |
|-------------------------------------|
| Orlando Bus Station                 |
| Tampa Bus Station                   |
| St Petersburg (Psta Transit Center) |
| Sarasota Cattlemen Transfer Center  |
| Hollywood Sheridan Trirail Station  |
| Miami Intermodal Center             |