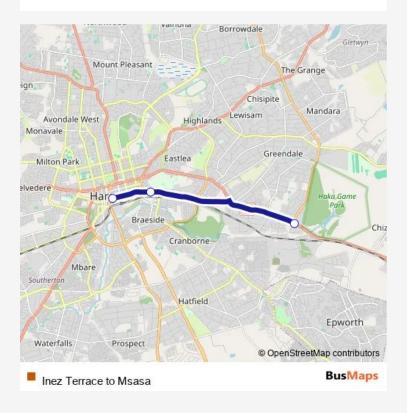

## Go to website

Direction

Inez Terrance Hub — Msasa, Union Hardware

3 stops

Open route schedule

Inez Terrance Hub

Corner Bodle Avenue and Robert Mugabe Road

Msasa, Union Hardware