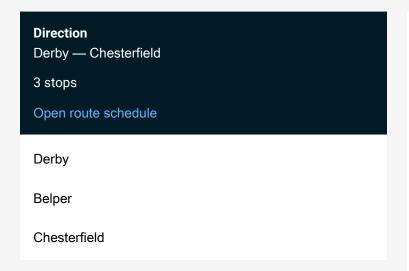

## Rail Replacement Bus Service Em:Dby->Chd EM replacement bus service from DBY to Chd

Go to website

| Route schedule<br>Derby — Chesterfield |             |
|----------------------------------------|-------------|
| Monday                                 | _           |
| Tuesday                                | _           |
| Wednesday                              | _           |
| Thursday                               | _           |
| Friday                                 | _           |
| Saturday                               | 05:50-21:50 |
| Sunday                                 | 10:40-22:39 |

Route info

Direction: Derby

Stops: 3

Trip Duration: 1 hour 16 min

Em:Dby->Chd Rail Replacement Bus Service time schedules and route maps are available in an offline PDF at busmaps.com. Use the busmaps.com website to see live bus times, train schedule or subway schedule, and step-by-step directions for all public transit in Belper