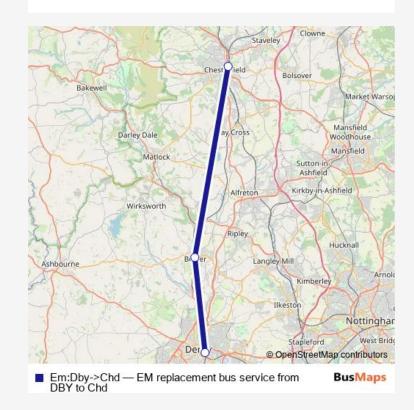

Route info

Direction: Derby

Stops: 3

Trip Duration: 1 hour 16 min

Em:Dby->Chd Rail Replacement Bus Service time schedules and route maps are available in an offline PDF at busmaps.com. Use the busmaps.com website to see live bus times, train schedule or subway schedule, and step-by-step directions for all public transit in Belper