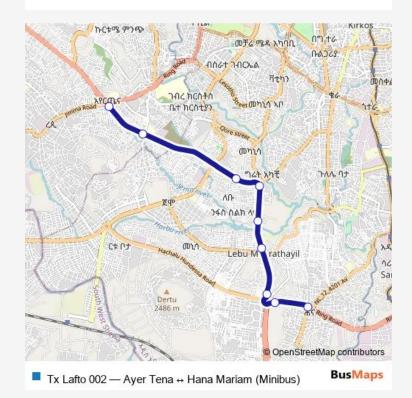

## Bus Tx Lafto 002 Ayer Tena ↔ Hana Mariam (Minibus)

Go to website

**Direction** 

Ayer Tena — Hana Mariam

9 stops

Open route schedule

Ayer Tena

Chaina Camp

Mickael Bridge

Germen adebabay

Gebriel Bridge

Mebrathile

Haile Garment

Haile garment

Hana Mariam

| Route schedule<br>Ayer Tena — Hana Mariam |       |
|-------------------------------------------|-------|
| Monday                                    | 06:00 |
| Tuesday                                   | 06:00 |
| Wednesday                                 | 06:00 |
| Thursday                                  | 06:00 |
| Friday                                    | 06:00 |
| Saturday                                  | 06:00 |
| Sunday                                    | 06:00 |