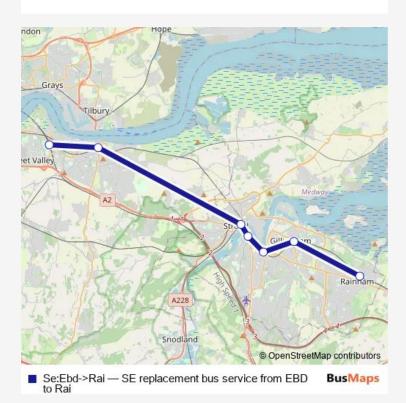

Route info

Stops: 7

Direction: Ebbsfleet International

Trip Duration: 1 hour 23 min

Se:Ebd->Rai Rail Replacement Bus Service time schedules and route maps are available in an offline PDF at busmaps.com. Use the busmaps.com website to see live bus times, train schedule or subway schedule, and step-by-step directions for all public transit in Rochester