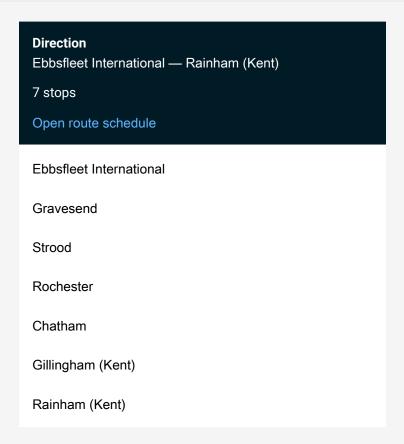

## Rail Replacement Bus Service Se:Ebd->Rai SE replacement bus service from EBD to Rai

Go to website

| Route schedule Ebbsfleet International — Rainham (Kent) |       |
|---------------------------------------------------------|-------|
| Monday                                                  | _     |
| Tuesday                                                 | _     |
| Wednesday                                               | _     |
| Thursday                                                | _     |
| Friday                                                  | _     |
| Saturday                                                | _     |
| Sunday                                                  | 23:52 |
|                                                         |       |

Route info

Stops: 7

Direction: Ebbsfleet International

Trip Duration: 1 hour 23 min

Se:Ebd->Rai Rail Replacement Bus Service time schedules and route maps are available in an offline PDF at busmaps.com. Use the busmaps.com website to see live bus times, train schedule or subway schedule, and step-by-step directions for all public transit in Rochester