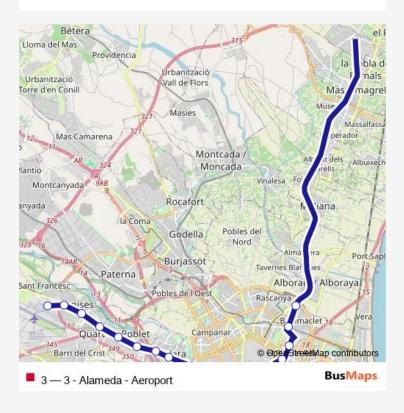

## Tram 3 3 - Alameda - Aeroport

## Go to website

Direction

undefined — undefined

0 stops

Open route schedule

| Route schedule<br>undefined — undefined |       |
|-----------------------------------------|-------|
| Monday                                  | 23:07 |
| Tuesday                                 | 23:07 |
| Wednesday                               | 23:07 |
| Thursday                                | 23:07 |
| Friday                                  | 23:07 |
| Saturday                                | 23:07 |
| Sunday                                  | _     |

Route info

Direction:

Stops: 0

Trip Duration: - min

3 Tram time schedules and route maps are available in an offline PDF at busmaps.com. Use the busmaps.com website to see live bus times, train schedule or subway schedule, and step-by-step directions for all public transit in Valencia