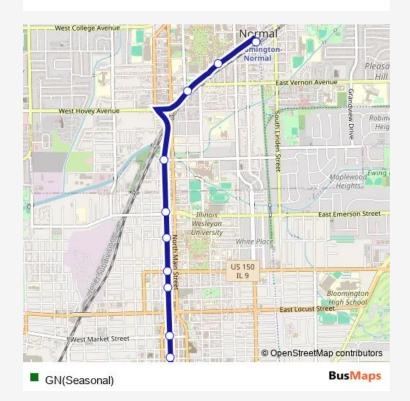

## Bus GN(Seasonal)

Go to website

Direction
undefined — undefined
0 stops
Open route schedule

| Route schedule undefined — undefined |                           |
|--------------------------------------|---------------------------|
| Monday                               | _                         |
| Tuesday                              | -                         |
| Wednesday                            | _                         |
| Thursday                             | 22:00-23:30               |
| Friday                               | 22:00-02:00 <sup>+1</sup> |
| Saturday                             | 22:00-02:00 <sup>+1</sup> |
| Sunday                               | _                         |

GN(Seasonal) Bus time schedules and route maps are available in an offline PDF at busmaps.com. Use the busmaps.com website to see live bus times, train schedule or subway schedule, and step-by-step directions for all public transit in Bloomington