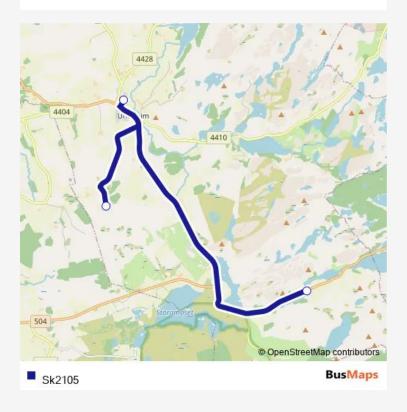

## Go to website

Direction

Kartavoll — Undheim skule

3 stops

Open route schedule

Kartavoll

Hellandsvegen 270

Undheim skule

Route info

Direction: Kartavoll

Stops: 3

Trip Duration: 0 hour 20 min

Sk2105 School Bus time schedules and route maps are available in an offline PDF at busmaps.com. Use the busmaps.com website to see live bus times, train schedule or subway schedule, and step-by-step directions for all public transit in Varhaug