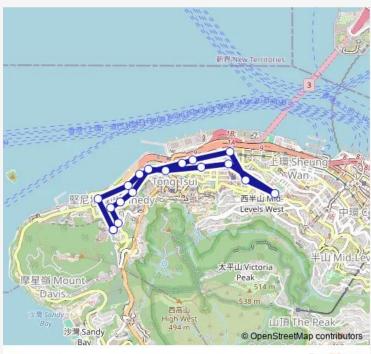

## Direction

Kwun Lung Lau — Kwun Lung Lau

18 stops

Open route schedule

Kwun Lung Lau

Catchick Street, Near Timley Court

Praya, Kennedy Town Outside Belcher BAY Park

Praya, Kennedy Town Outside Kennedy Town Swimming Pool

DES Voeux Road West, Near Fung YIP Building

DES Voeux Road West Outside Kwan Yick Building Phase 2 (IN Front OF BUS Stop)

Centre Street Opposite Pacific Hotel

High Street Opposite SAI Ying UN Community Complex

Hospital Road

Queen'S Road West, Near Federate Building

No.414 Queen'S Road West|Queen'S Road West, Near Water Street

Queen'S Road West, Near Luen WAH Mansion

No.6 Belcher'S Street|Belcher'S Street, Near SUN Shing Building

Belcher'S Street, Near YUE YEE Mansion

Belcher'S Street, Near Lungga Mansion

Smithfield, Near MAN Kwong Court

No.12r Smithfield

Kwun Lung Lau

| Route schedule<br>Kwun Lung Lau — Kwun Lung Lau |             |
|-------------------------------------------------|-------------|
| Monday                                          | 06:40-22:30 |
| Tuesday                                         | 06:40-22:30 |
| Wednesday                                       | 06:40-22:30 |
| Thursday                                        | 06:40-22:30 |
| Friday                                          | 06:40-22:30 |
| Saturday                                        | 06:40-22:30 |
| Sunday                                          | 07:00-23:00 |
|                                                 |             |