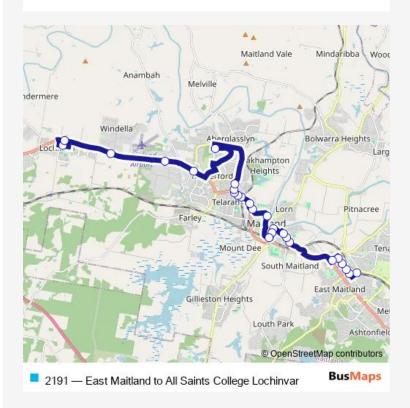

## School Bus 2191 East Maitland to All Saints College Lochinvar

Go to website

## **Direction**

Victoria Street Station, Victoria St — St Joseph's College, New England Hwy

26 stops

Open route schedule

Victoria Street Station, Victoria St

East Maitland Post Office, Lawes St

Lawes St After George St

Lawes St Before William St

Lawes St At Grant St

Melbourne St Opp Tyrell St

High St At Smith St

Maitland Town Hall, High St

High St Opp Free Church St

Ken Tubman Dr At Elgin St

Elgin St Opp Maitland Public School

Maitland Station, Railway St

High St Opp Maitland Court House

High St After Bonar St

New England Hwy Opp Mt Pleasant St

New England Hwy At John St

New England Hwy After Walter St

New England Hwy Opp Aberglasslyn Rd

Aberglasslyn Rd Opp Queen St

Aberglasslyn Rd After Second Av

| Route schedule<br>Victoria Street Station, Victoria St — St Joseph's College,<br>New England Hwy |       |
|--------------------------------------------------------------------------------------------------|-------|
| Monday                                                                                           | 07:35 |
| Tuesday                                                                                          | 07:35 |
| Wednesday                                                                                        | 07:35 |
| Thursday                                                                                         | 07:35 |
| Friday                                                                                           | 07:35 |
| Saturday                                                                                         | _     |
| Sunday                                                                                           | _     |