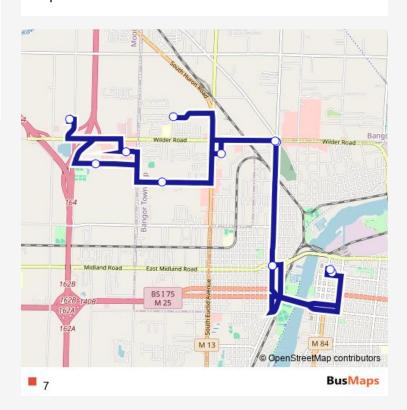

## Direction

Central Bus Station — Central Bus Station

12 stops

Open route schedule

Central Bus Station

Henry/Vermont

Henry/Wilder

Bangor Downs

John Glenn Hs

Career Center

**Bayside Health** 

Meijer Wilder

North Pointe Plaza

Wilder/Henry

Henry/Vermont

Central Bus Station