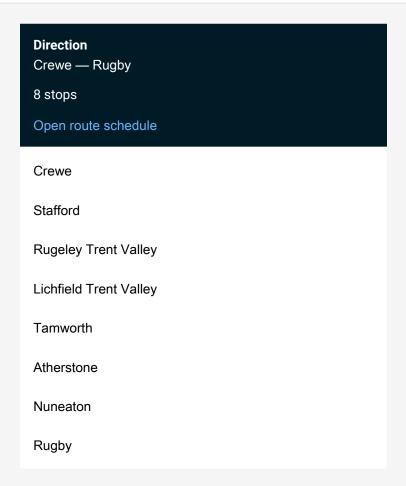

Route info
Direction: Crewe
Stops: 8

Trip Duration: 1 hour 16 min

Lm:Cre->Rug Rail time schedules and route maps are available in an offline PDF at busmaps.com. Use the busmaps.com website to see live bus times, train schedule or subway schedule, and step-by-step directions for all public transit in Stafford