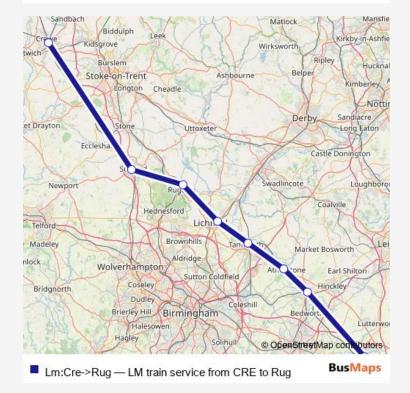

Route info
Direction: Crewe
Stops: 8

Trip Duration: 1 hour 16 min

Lm:Cre->Rug Rail time schedules and route maps are available in an offline PDF at busmaps.com. Use the busmaps.com website to see live bus times, train schedule or subway schedule, and step-by-step directions for all public transit in Stafford