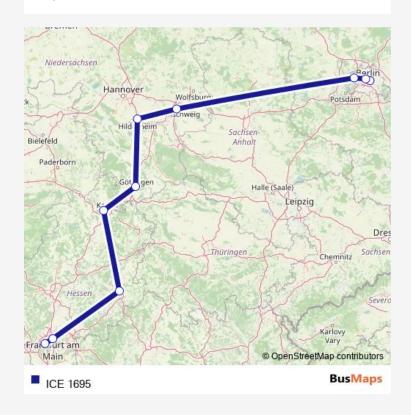

## Rail ICE 1695 Go to website

Direction
undefined — undefined

0 stops

Open route schedule

| Route schedule undefined — undefined |             |
|--------------------------------------|-------------|
| Monday                               | 10:44-11:22 |
| Tuesday                              | 11:22       |
| Wednesday                            | 10:44-11:22 |
| Thursday                             | 10:44-11:22 |
| Friday                               | 10:44-11:22 |
| Saturday                             | 10:44-11:22 |
| Sunday                               | 10:44-11:22 |

Route info

Direction:

Stops: 0

Trip Duration: - min

ICE 1695 Rail time schedules and route maps are available in an offline PDF at busmaps.com. Use the busmaps.com website to see live bus times, train schedule or subway schedule, and step-by-step directions for all public transit in Berlin