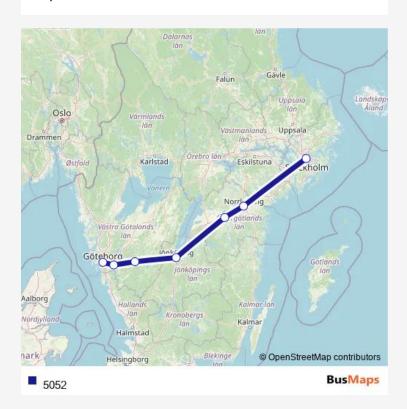

5052 Express Bus Service time schedules and route maps are available in an offline PDF at busmaps.com. Use the busmaps.com website to see live bus times, train schedule or subway schedule, and step-by-step directions for all public transit in Norrkoeping