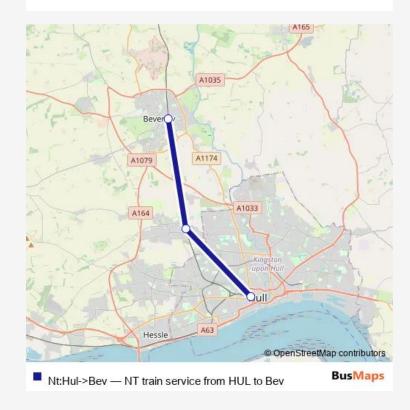

## Rail Nt:Hul->Bev NT train service from HUL to Bev

Go to website

| <b>Direction</b> Hull — Beverley |
|----------------------------------|
| 3 stops                          |
| Open route schedule              |
| Hull                             |
| Cottingham                       |
| Beverley                         |

Route info

Direction: Hull

Stops: 3

Trip Duration: 0 hour 13 min

Nt:Hul->Bev Rail time schedules and route maps are available in an offline PDF at busmaps.com. Use the busmaps.com website to see live bus times, train schedule or subway schedule, and step-by-step directions for all public transit in Beverley